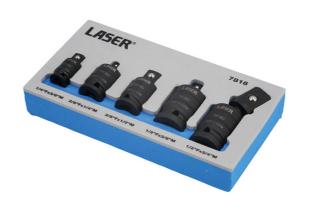

## Impact Universal Joint Step Up/Down Adaptor Set 5pc

A 5 piece lockable impact adaptor set combining a lockable universal joint design with step-up and step down drives. Specially design to be able to lock in-line when required.

## **Additional Information**

- Step-up adaptors: 1/4"D (F) to 3/8"D (M), 3/8"D (F) to 1/2"D (M), 1/2"D (F) to 3/4"D (M).
- Step-down adaptors: 3/8"D (F) to 1/4"D (M), 1/2"D (F) to 3/8"D (M).
- Full 360° rotation at angles up to 40° allows access to hard to reach spaces.
- Specially designed to allow the U/J to be locked in-line when required.
- · Pinless construction for additional strength. Manufactured from chrome molybdenum with black phosphate finish.