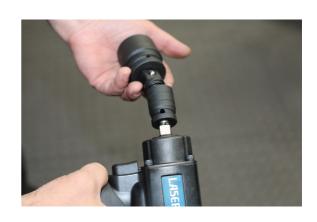

## Impact Universal Joint Step Up/Down Adaptor Set 5pc

A 5 piece lockable impact adaptor set combining a lockable universal joint design with step-up and step down drives. Specially design to be able to lock in-line when required.

## **Additional Information**

- Step-up adaptors: 1/4"D (F) to 3/8"D (M), 3/8"D (F) to 1/2"D (M), 1/2"D (F) to 3/4"D (M).
- Step-down adaptors: 3/8"D (F) to 1/4"D (M), 1/2"D (F) to 3/8"D (M).
- Full 360° rotation at angles up to 40° allows access to hard to reach spaces.
- Specially designed to allow the U/J to be locked in-line when required.
- · Pinless construction for additional strength. Manufactured from chrome molybdenum with black phosphate finish.