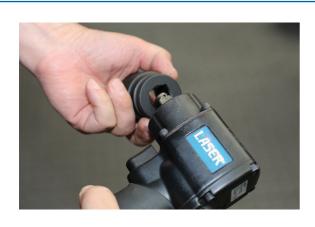

## Impact Universal Joint Step Up/Down Adaptor Set 5pc

A 5 piece lockable impact adaptor set combining a lockable universal joint design with step-up and step down drives. Specially design to be able to lock in-line when required.

## **Additional Information**

- Step-up adaptors: 1/4"D (F) to 3/8"D (M), 3/8"D (F) to 1/2"D (M), 1/2"D (F) to 3/4"D (M).
- Step-down adaptors: 3/8"D (F) to 1/4"D (M), 1/2"D (F) to 3/8"D (M).
- Full 360° rotation at angles up to 40° allows access to hard to reach spaces.
- Specially designed to allow the U/J to be locked in-line when required.
- · Pinless construction for additional strength. Manufactured from chrome molybdenum with black phosphate finish.