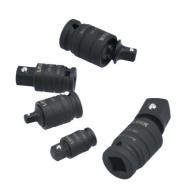

## Impact Universal Joint Step Up/Down Adaptor Set 5pc

A 5 piece lockable impact adaptor set combining a lockable universal joint design with step-up and step down drives. Specially design to be able to lock in-line when required.

## **Additional Information**

- Step-up adaptors: 1/4"D (F) to 3/8"D (M), 3/8"D (F) to 1/2"D (M), 1/2"D (F) to 3/4"D (M).
- Step-down adaptors: 3/8"D (F) to 1/4"D (M), 1/2"D (F) to 3/8"D (M).
- Full 360° rotation at angles up to 40° allows access to hard to reach spaces.
- Specially designed to allow the U/J to be locked in-line when required.
- · Pinless construction for additional strength. Manufactured from chrome molybdenum with black phosphate finish.