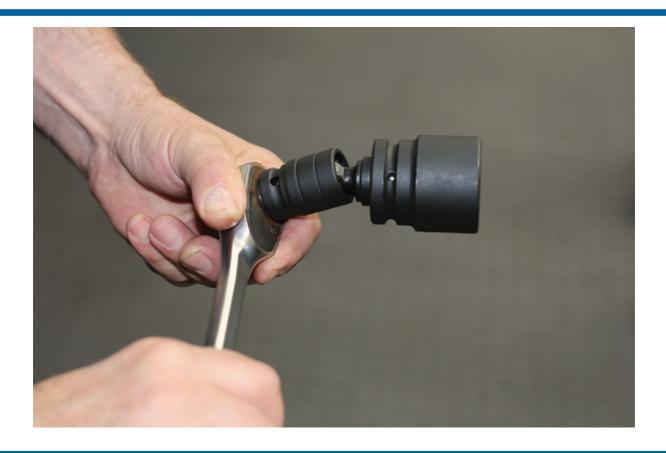

## Impact Universal Joint Step Up/Down Adaptor Set 5pc

A 5 piece lockable impact adaptor set combining a lockable universal joint design with step-up and step down drives. Specially design to be able to lock in-line when required.

## **Additional Information**

- Step-up adaptors: 1/4"D (F) to 3/8"D (M), 3/8"D (F) to 1/2"D (M), 1/2"D (F) to 3/4"D (M).
- Step-down adaptors: 3/8"D (F) to 1/4"D (M), 1/2"D (F) to 3/8"D (M).
- Full 360° rotation at angles up to 40° allows access to hard to reach spaces.
- Specially designed to allow the U/J to be locked in-line when required.
- · Pinless construction for additional strength. Manufactured from chrome molybdenum with black phosphate finish.